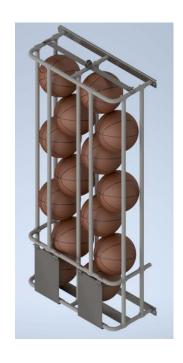

Stack Master Double Wall Rack features a heavy-duty steel ball rack which is permanently mounted to the gymnasium wall. Rack includes a lockable top and bottom bar (lock not included). The double wall rack measures 37"W x 66"H x 12"D and weighs approximately 50 lbs. Rack is supplied with a durable black powder coat finish.

Rack should be mounted in the corner or in a nearby closet to reduce the risk of player injury. Do not mount the unit in an area of heavy competitive play or injury may occur.