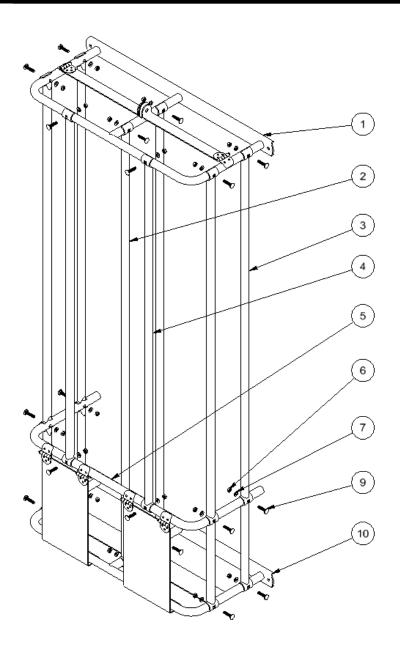

## PE-240 STACK MASTER DOUBLE WALL RACK

|    | Parts list              |       |
|----|-------------------------|-------|
| 1  | Top frame assembly      | 1 EA  |
| 2  | Center upright support  | 2 EA  |
| 3  | Upright support (long)  | 4 EA  |
| 4  | Upright support (short) | 2 EA  |
| 5  | Middle frame assembly   | 1 EA  |
| 6  | Lock Nut M8             | 20 EA |
| 7  | Flat washer M8          | 20 EA |
| 8  | Plastic plug            | 2 EA  |
| 9  | Carriage bolt M8x35mm   | 20 EA |
| 10 | Bottom frame assembly   | 1 EA  |